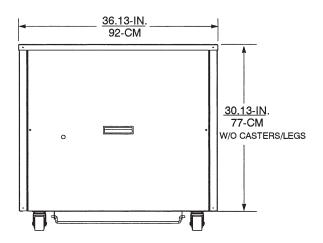

## **FEATURES:**

- Stainless steel construction
- Removable side panels for service access
- Includes 3.5" casters
- Beverage tubing support bracket opening for unit drain

CATG8664-0706 ICE AND BEVERAGE

| PART NUMBER | DESCRIPTION                                                                                                                               |
|-------------|-------------------------------------------------------------------------------------------------------------------------------------------|
| 629087702   | IntraFlex Plus 150 / Profile 150 stand for under counter ice drink dispenser only (will not accomodate UC700 ice maker) with 3.5" casters |